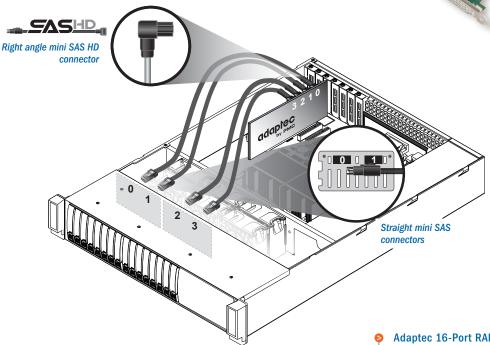

## Adaptec 71605 or 71605E in 2U Chassis

Adaptec 71605 or 71605E with right angle mini SAS HD connector in a generic 2U chassis with 16 storage bays for 2.5" drives with backplanes with mini SAS connectors

## **Adaptec by PMC Series 7 RAID Solution:**

- The Adaptec 16-port RAID adapter, an MD2, low-profile card easily plugs into a PCI Gen3 slot, with 200 LFM airflow, in a 2U chassis.
- Adaptec is the only PCIe Gen3, low profile RAID card available today with 16 native SAS/ SATA ports. The 16 native ports take full advantage of the PCI Gen3 capabilities (16 x 6Gb/s SAS ports = 9.6 GB/s) versus the overhead and cost of using two 8-port adapters or expanders.
- Adaptec's new right-angle connectors. For more information on SAS HD cables visit: www.adaptec.com/cables

Adaptec 16-Port RAID Card with 4 Internal Cables Configuration:

 Adaptec 71605 for maximum full RAID performance: 16 port, low profile Single Part Number: 2274400-R

 Adaptec 71605E for entry-level RAID/HBA applications: 16 port, low profile
Single Part Number: 2274500-R

 Adaptec ACK-I-rA-HDmSAS-mSAS-.8M is an internal "right angle" Mini Serial Attached SCSI HD x4 (SFF-8643) to Mini Serial Attached SCSI x4 (SFF-8087) cable.

Part Number: 2280200-R.

HDDs and SDDs – check the compatibility guide at http://www.adaptec.com/en-us/\_common/ compatibility/